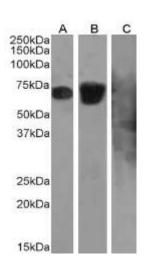

Applications tested

Protein ELISA: antibody detection at 1:128000

dilution

Western blotting: Approx 70kDa band observed in Buffalo Serum and Human Serum lysates. No cross-reactivity seen with Rabbit Serum (calculated MW of 69.29kDa according to NP\_851335.1). Recommended concentration:

0.3-1μg/ml

**Application notes** Please optimize dilutions for your particular

assay conditions. Starting test dilution:

0.5μg/ml for ELISA and WB

SB-10-3003 anti-BSA (0.3µg/ml) staining of Buffalo Serum (A), Human Serum (B) and Rabbit Serum (C))(5µg protein in RIPA buffer). Primary incubation was 1 hour. Detected by chemiluminescence.