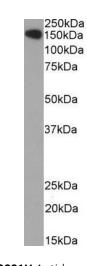

1:50000

Direct western blot: Approx 150kDa band observed in nonreduced human plasma. Recommended dilution: 1:25000-1:50000

**Application notes** Please optimize dilutions for your particular

assay conditions.

**SB-50-3001H** Anti-human IgG-HRP (1:50000) staining of nonreduced human plasma (0.1µg protein per lane). Incubation was 1 hour. Detected by chemiluminescence