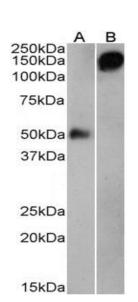

**SB-50-3001** Anti-human IgG (1:3000) staining of human plasma either reduced (A) or nonreduced (B) (0.1μg protein per lane). Primary incubation was 1 hour. Detected by chemiluminescence

Applications tested

ELISA: Antibody detection limit dilution

1:128000

Western blotting : Approx 50kDa (reduced) and 150kDa (nonreduced) band observed in human plasma. Recommended dilution: 1:3000 –

1:1000

**Application notes** 